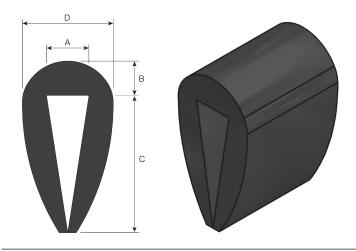

## **Selection Guide**

| Product Part<br>Number | Measurements (mm) - nominal |       |       |       | BAE Ref. Number |          |
|------------------------|-----------------------------|-------|-------|-------|-----------------|----------|
|                        | А                           | В     | С     | D     | ACA             | CPC      |
| GEPR-02-25             | 2.00                        | 3.00  | 9.00  | 6.00  | -               | -        |
| GEPR-03-25             | 3.00                        | 4.00  | 13.00 | 10.66 | 40073362        | 15424647 |
| GEPR-05-25             | 5.00                        | 4.00  | 16.00 | 10.66 | 40073524        | 15424648 |
| GEPR-10-25             | 10.00                       | 7.00  | 24.00 | 16.00 | 40073525        | -        |
| GEPR-12-25             | 12.00                       | 10.00 | 32.00 | 24.00 | 40073526        | -        |